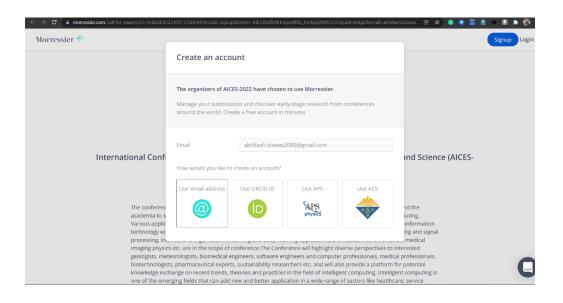

## **Steps for Submitting Papers**

• Step 1:

Go to the following link: <u>https://www.morressier.com/call-for-</u> <u>papers/61c1ebb6b422310013766b44</u> and scroll down to the Sign in section.

| orressier 🔦 |                                                                                                                                                                                                                                                             | Signup |
|-------------|-------------------------------------------------------------------------------------------------------------------------------------------------------------------------------------------------------------------------------------------------------------|--------|
|             | Sign in or create your account                                                                                                                                                                                                                              |        |
|             | The organizers are using Morrestier to manage papers for this event.<br>Create an account to submit yours and join researchers from around<br>the world on the largest platform for early stage research. Enter your<br>email address below to get started. |        |
|             | Email abhilash.biswas2000@gmail.com                                                                                                                                                                                                                         | ]      |
|             | Next >                                                                                                                                                                                                                                                      |        |
|             |                                                                                                                                                                                                                                                             |        |