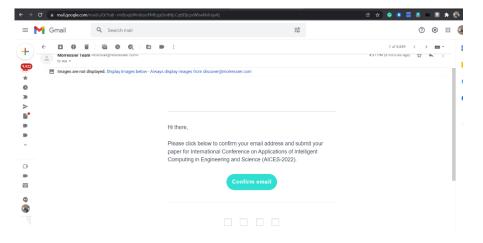

- Step 2:
- Click on confirm email.

- Step 3:
- Click on the Use email address button.

- Step 4:
- You are good to go! You can now start uploading your document.

| C                                  | design of the second |   |  |
|------------------------------------|-----------------------------------------------------------------------------------------------------------------|---|--|
| Create a new paper si              |                                                                                                                 |   |  |
| Fill out the sections below then p | preview your paper before submitting it.                                                                        |   |  |
|                                    |                                                                                                                 |   |  |
|                                    |                                                                                                                 |   |  |
| ⊘ Upload your documents            |                                                                                                                 |   |  |
|                                    |                                                                                                                 |   |  |
| Submission title                   |                                                                                                                 |   |  |
| Title of your proceedings pape     | ۲ <b>۲</b>                                                                                                      |   |  |
|                                    |                                                                                                                 |   |  |
| Files                              | Categorize                                                                                                      |   |  |
|                                    |                                                                                                                 |   |  |
|                                    | Categorize g and drop here Full manuscript (for publishing)                                                     | • |  |
| Upload file or dra                 |                                                                                                                 | • |  |